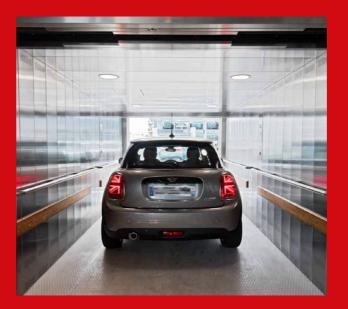

## **Vehicle lift**

Transfer a car or other vehicles between levels - e.g. for apartment buildings or offices with parking garages.