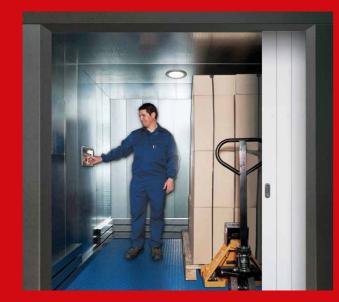

#### **Goods lift with attendant**

This lift allows the people responsible for the handling of goods to travel with the platform.