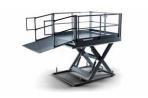

#### **Goods lift with attendant**

This lift allows the people responsible for the handling of goods to travel with the platform.