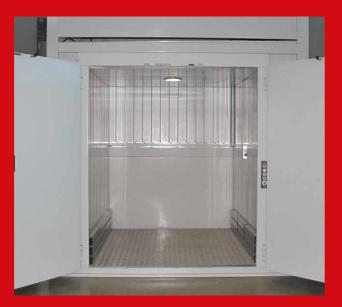

### **Goods lift**

Transport your material from one level to another in an efficient and safe manner.