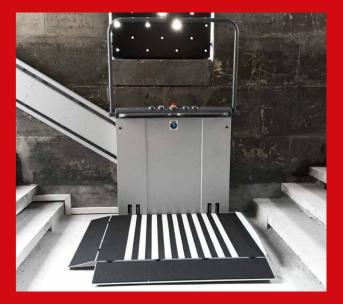

## **Accessibility lift**

Ensure accessibility for people with disabilities in areas with stairs.