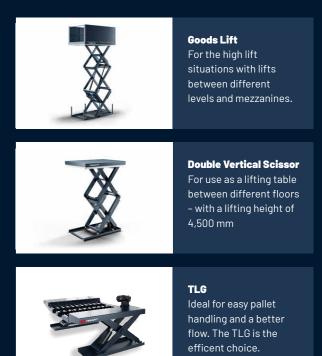

#### **Goods lift with attendant**

This lift allows the people responsible for the handling of goods to travel with the platform.

### **Goods lift**

Transport your material from one level to another in an efficient and safe manner.